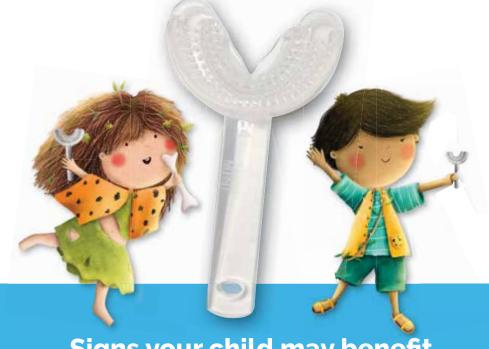

# Does your child need a Munchee?

# Signs your child may benefit from using a Munchee:

- Issues with dribbling & drooling
- Mouth breathing in the daytime or during sleep
- Messy eating
- Misaligned teeth
- Ear and sinus congestion
- Teeth clenching and grinding