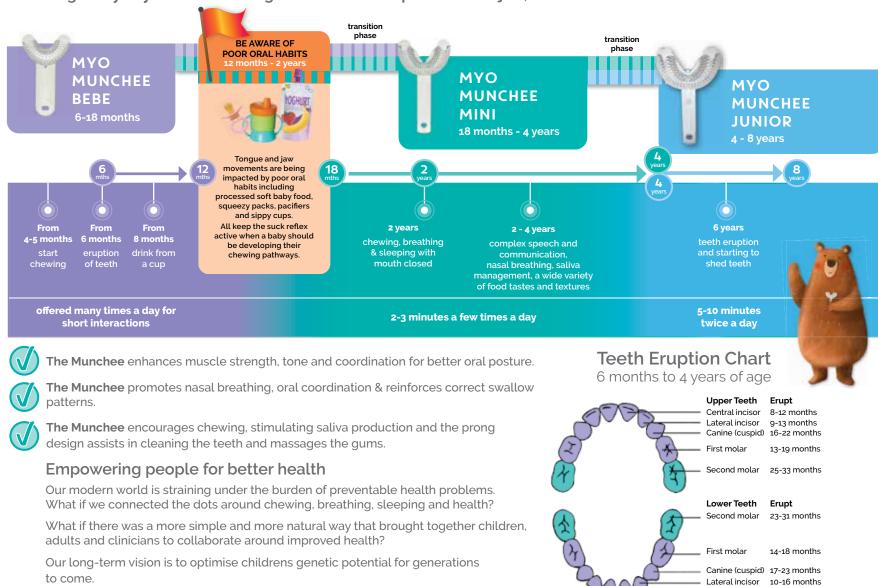

#### **SMALL DEVICE, BIG IMPACT**... with benefits that last for life!

Chewing every day will assist with growth and development of the jaw, mouth and face.

Central incisor 6-10 months

That's the Munchee movement!