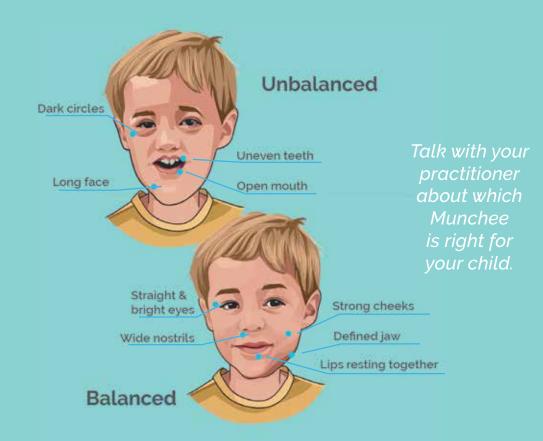

# What does ideal oral posture and function look like?

- Lips closed, nose breathing and tongue positioned on the roof of the mouth at rest.
- Eating, drinking, chewing, swallowing and breathing should all be managed with the mouth closed
- Speech is clear and age appropriate.
- Saliva is swallowed and well controlled.
- Teeth are aligned and jaws are balanced.